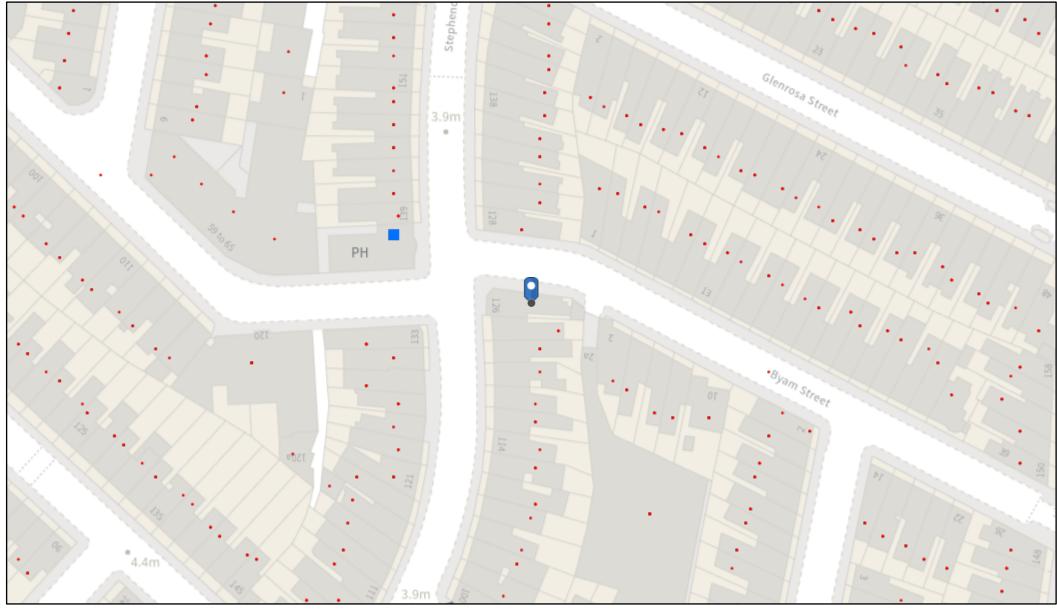

eGIS Web Map

23/10/2023, 14:33:10

| LICENCE NO      | TRADING AS | ADDRESS          |                      | Monday to<br>Sunday | Monday | Tuesday | Wednesday | Thursday | Friday | Saturday | Sunday |
|-----------------|------------|------------------|----------------------|---------------------|--------|---------|-----------|----------|--------|----------|--------|
| 2023/00993/LAPR | Fulham     | 135 - 137        | Performance of Live  | 10:00:00 -          |        |         |           |          |        |          |        |
|                 | Arms       | Stephendale Road | Music                | 00:00:00            |        |         |           |          |        |          |        |
|                 |            | SW6 2PR          |                      |                     |        |         |           |          |        |          |        |
|                 |            |                  | Playing of Recorded  | 10:00:00 -          |        |         |           |          |        |          |        |
|                 |            |                  | Music                | 00:00:00            |        |         |           |          |        |          |        |
|                 |            |                  | Provision of Late    | 23:00:00 -          |        |         |           |          |        |          |        |
|                 |            |                  | Night Refreshment    | 00:00:00            |        |         |           |          |        |          |        |
|                 |            |                  | Sale of Alcohol On   | 10:00:00 -          |        |         |           |          |        |          |        |
|                 |            |                  | and Off the Premises | 00:00:00            |        |         |           |          |        |          |        |
|                 |            |                  |                      |                     |        |         |           |          |        |          |        |